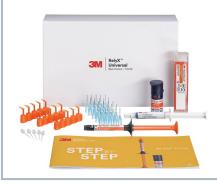

## Award-winning resin cement

RelyX Universal Resin Cement from 3M Oral Care has recently been recognised once again as a winner in the 2022 Dental Advisor Awards.

RelyX Universal Resin Cement from 3M beat competition to be awarded the accolade

of being the best universal resin cement in its category, proving that when you choose solutions from 3M you can rely on high-quality solutions that even the experts love. It received an outstanding 99% clinical rating, and was loved by judges due to its user-friendly syringe, unique mixing tip, wide choice of shades and versatile applications.