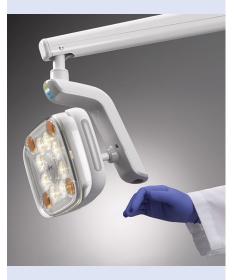

## The power of LED with an innovative twist

The usage of halogen light bulbs is declining in the UK and is being replaced by a more energy and cost-efficient light source, the LED light bulb.

There are many benefits to the LED bulb as a source of light, including 25% more illuminance at one-fifth of the power consumption, a lifespan five times that of a halogen bulb, and reduced heat emission. That is why A-dec has chosen to harness the power of the LED light and incorporate an innovative twist, the IR sensor.

The A-dec 500 LED light has incredible features such as innovative light distribution, which creates a uniform pattern to minimise shadowing, and a feathered edge light pattern that reduces eye fatigue.

The IR sensor enables dental practitioners to work efficiently and effectively. With the A-dec 500 LED light, dentists can control the light activation without physical interaction, and with the advantage of various mounting options, dentists no longer need to change the way they work but rather allow A-dec equipment to enhance the way they work.