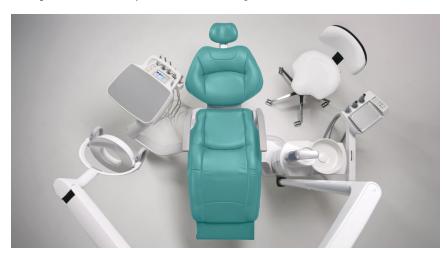

## Ergonomic perfection for total control

Belmont's new flagship treatment centre, the Eurus S6, exudes refinement with a contemporary design that has the Belmont renowned below-the-patient swing-arm delivery system and powerful intuitive touchscreen for advanced instrument control.

The ergonomic functionality allows

maximum working space for both operator and assistant. With the spittoon rotated 90 degrees, clear access to the left side of the patient allows the operator to work with ease. Uniquely, this treatment centre allows positioning of the doctor table, instruments and assistant tray discreetly out of view behind the chair backrest, easing any patient anxiety as they enter the surgery.

New features include a taller backrest cushion with additional lumbar support for unrivalled patient comfort, a wireless foot control as standard for ease of operator positioning with low battery indicator on the touchscreen, plus a wealth of new safety features.